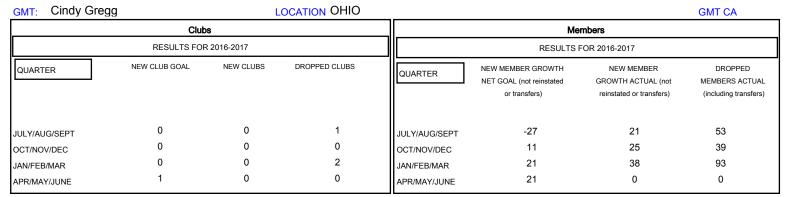

## District 13 OH4

Results as of: 3/31/2017

| DROPPED CLUBS: 3  DROPPED MEMBERS |           | 31 CLUBS OF 65 ADDED 1 OR MORE NEW MEMBERS | GENDER DISTRIBU<br>MALE<br>FEMALE  | 1,140 (70.33%)<br>481 (29.67%) |     |
|-----------------------------------|-----------|--------------------------------------------|------------------------------------|--------------------------------|-----|
| DECEASED                          | 25        | CLICK HERE FOR CUMULATIVE                  | TOTAL FAMILY UNIT MEMBERS          |                                | 272 |
| CLUB CANCELLED OTHER              | 34<br>127 | MEMBERSHIP DATA                            | FAMILY MEMBERS PAYING HALF 1: DUES |                                | 139 |
| TOTAL                             | 186       |                                            |                                    |                                |     |