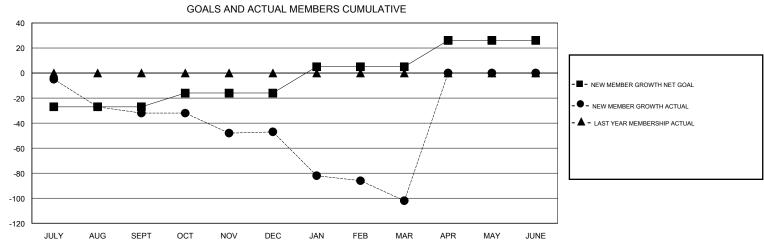

## District 13 OH4

Results as of: 3/31/2017

| DROPPED CLUBS: 3  DROPPED MEMBERS |           | 31 CLUBS OF 65 ADDED 1 OR MORE NEW MEMBERS | GENDER DISTRIBU<br>MALE<br>FEMALE  | 1,140 (70.33%)<br>481 (29.67%) |     |
|-----------------------------------|-----------|--------------------------------------------|------------------------------------|--------------------------------|-----|
| DECEASED                          | 25        | CLICK HERE FOR CUMULATIVE                  | TOTAL FAMILY UNIT MEMBERS          |                                | 272 |
| CLUB CANCELLED OTHER              | 34<br>127 | MEMBERSHIP DATA                            | FAMILY MEMBERS PAYING HALF 1: DUES |                                | 139 |
| TOTAL                             | 186       |                                            |                                    |                                |     |